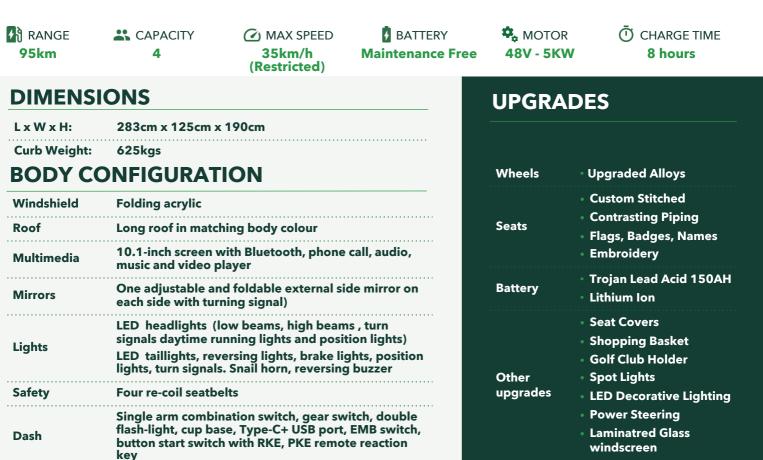

#### **STEERING, SUSPENSION AND BRAKES**

| Steering            | Double-ended rack and pinion, self-adjusting.<br>Optional: Electric power steering                                                      |
|---------------------|-----------------------------------------------------------------------------------------------------------------------------------------|
| Braking System      | Four-wheel hydraulic disc brake + EPB brake<br>parking system                                                                           |
| Front<br>Suspension | McPherson independent suspension; helical spring<br>+ cylinder hydraulic shock absorption                                               |
| Rear<br>Suspension  | Integral type transaxle, gear ratio 12.31:1 Helical spring shock absorption + cylinder hydraulic shock absorption + rear stabilizer bar |
|                     |                                                                                                                                         |

Tires 205\*50 - 10 with 10 inches aluminum rim

#### ELECTRICAL SYSTEM

| Controller | Toyota 450A                                              |
|------------|----------------------------------------------------------|
| Motor      | 5KW 48V AC asynchronous motor                            |
| Charger    | Input 110v-240v, output 48V/25A. Bluetooth communication |
| Battery    | Maintenance free 8V-150AH * 6                            |