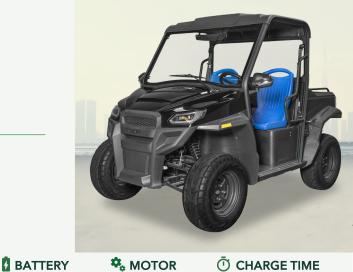

## GENERAL

4 hours

5KW

### **ELECTRICAL SYSTEM**

| Controller | AC controller 450A                                   |
|------------|------------------------------------------------------|
| Motor      | AC asynchronous motor 48V/5KW                        |
| Charger    | Intelligent onboard charger 48V/30A、charging time<8h |
| Battery    | Maintenance-free battery 6V 200AH * 8                |