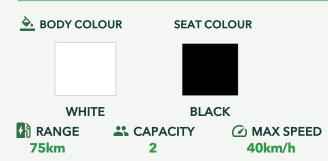

## DIMENSIONS

| L x W x H:   | 280cm x 164cm x 215cm |
|--------------|-----------------------|
| Curb Weight: | 420kg                 |

8 \* 6v 200AH

#### **BODY CONFIGURATION**

| Windshield | Ealding acrulic                                                                                                                                                        |
|------------|------------------------------------------------------------------------------------------------------------------------------------------------------------------------|
| winashiela | Folding acrylic                                                                                                                                                        |
| Box        | 73cm x 107cm x 26.5cm                                                                                                                                                  |
| Frame      | Injection molded non-slip floor modified PP engineering plastics; Aluminum alloy reinforced door frame                                                                 |
| Lights     | New deluxe LED headlights & taillights with indicators and horn.                                                                                                       |
| Safety     | Two re-coil seatbelts                                                                                                                                                  |
| Dash       | Electric lock switch, combination switch, function switch (front and rear gears, wiper water spray, double flash, electronic parking), USB interface, alarm light host |