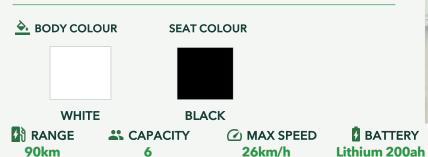

## GENERAL

4 hours

48V - 3.3KW

|          | · · · · · · |  |
|----------|-------------|--|
|          |             |  |
| DIMENSI  | ONIC        |  |
| DIVIENSI | JINJ        |  |

| L x W x H:   | 370cm x 120cm x 180cm |
|--------------|-----------------------|
| Curb Weight: | 420kg                 |

### **ELECTRICAL SYSTEM**

| Controller | 48-volt Excel TM with 250 Amp, Solid State Controller |
|------------|-------------------------------------------------------|
| Motor      | 3.3 hp 2.4 kW rated                                   |
| Charger    | Smart Charger - Charge time 4 hours from flat         |
| Battery    | Lithium Ion 206AH                                     |