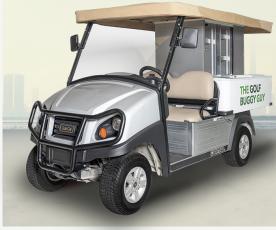

# **TGBG F & B Truck**

#### **BODY CONFIGURATION**

| Windshield | Folding acrylic                                                                                        |
|------------|--------------------------------------------------------------------------------------------------------|
| Box        | 180cm x 110cm x 26.5cm. Max load 400kg                                                                 |
| Frame      | Injection molded non-slip floor modified PP engineering plastics; Aluminum alloy reinforced door frame |
| Lights     | Front and rear lights and turn indicators                                                              |
| Safety     | Two re-coil seatbelts                                                                                  |
| Dash       | Plastic molded dash, with electricity meter, key switch, single arm combined light switch              |