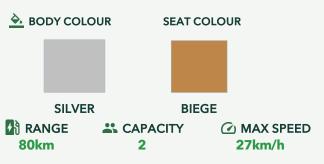

# DIMENSIONS

| L x W x H:   | TBC   |
|--------------|-------|
| Curb Weight: | 585kg |

#### **BODY CONFIGURATION**

| Windshield | Folding acrylic                                                                                        |
|------------|--------------------------------------------------------------------------------------------------------|
| Box        | 180cm x 110cm x 26.5cm. Max load 400kg                                                                 |
| Frame      | Injection molded non-slip floor modified PP engineering plastics; Aluminum alloy reinforced door frame |
| Lights     | Front and rear lights and turn indicators                                                              |
| Safety     | Two re-coil seatbelts                                                                                  |
| Dash       | Plastic molded dash, with electricity meter, key switch, single arm combined light switch              |