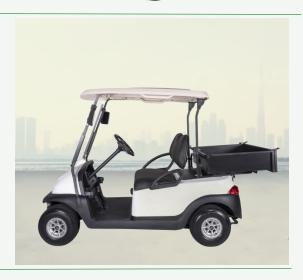

The Transit LR2C is an ideal production vehicle for moving technical/maintenance staff and their ancillary equipment around an event location.