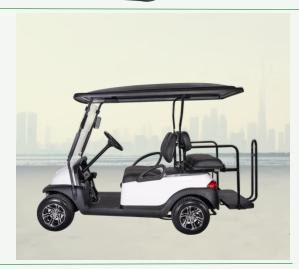

# Rekke LR4

The Rekke LR4 is an ideal vehicle for transporting small groups of your guests and front of house staff around your event.

### **DIMENSIONS & PERFORMANCE**

| L x W x H cm's          | 232 x 120 x 174 |
|-------------------------|-----------------|
| Minimum Turning Radius  | 5.8m            |
| <b>Ground Clearance</b> | 11cm            |
| Climbing Ability        | 15%             |
| Breaking Distance       | 5.3m            |
| Curb Weight             | 420kg           |

# **BODY CONFIGURATION & BRAKES**

| Windshield/Mirrors | Acrylic and foldable side mirrors                                        |
|--------------------|--------------------------------------------------------------------------|
| Lights             | LED headlights with low/high beams. Turn signals, daytime & brake lights |
| Seat Belts         | Four re-coil seatbelts                                                   |
| Braking System     | Rear drum brakes                                                         |