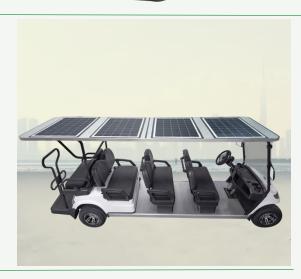

# **Jett LR8**

The Jett LR8, is similar to the LR6 but with additional capacity. Ideal for moving larger numbers of VIP's/guests as well as front of house staff around your event and where there is more event space to cater for a larger vehicle.

# **DIMENSIONS & PERFORMANCE**

| L x W x H cm's          | 441 x 121 x 192 |
|-------------------------|-----------------|
| Minimum Turning Radius  | 5.8m            |
| <b>Ground Clearance</b> | 12cm            |
| Climbing Ability        | 15%             |
| Breaking Distance       | 6m              |
| Curb Weight             | 695kg           |

### **BODY CONFIGURATION & BRAKES**

| Windshield/Mirrors | Folding acrylic/adjustable and foldable side mirrors                     |
|--------------------|--------------------------------------------------------------------------|
| Lights             | LED headlights with low/high beams. Turn signals, daytime & brake lights |
| Seat Belts         | Eight re-coil seatbelts                                                  |
| Braking System     | Four-wheel hydraulic disc brake & electromagnetic brake parking          |