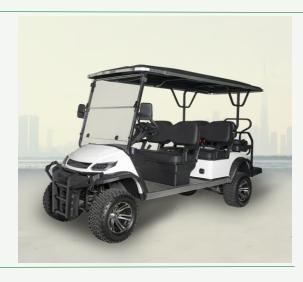

# **Jett HR6**

### **KEY HIGHLIGHTS**



WHITE

SEAT COLOUR

ROOF COLOUR



**BLACK** 



**BLACK** 

RANGE 140km

CAPACITY

MAX SPEED 35km/h



MOTOR 48V - 4KW CHARGING **Smart Charger** 



# **SUMMARY**

Our goal is to assist you in making your event run smoothly by ensuring the carts you rent from The Golf Buggy Guy have the latest technologies that mitigate typical issues encountered when renting buggies for events.

The Jett HR6 is a premium 6-seater ideal for your VIP guests.

# THE GOLF BUGGY GUY UNIQUE FEATURES:

# **TECHNOLOGY**

# **POWER**

**GPS** cart tracking Operational area zone control via geo fencing Remote battery monitoring Cart grouping via RFID keys

173ah Lithium battery for extreme run time Smart/fast chargers Solar panels to augment charging and add to your ESG credentials

# **DIMENSIONS & PERFORMANCE**

| L x W x H cm's          | 340 x 132 x 203 |
|-------------------------|-----------------|
| Minimum Turning Radius  | 4.6m            |
| <b>Grou