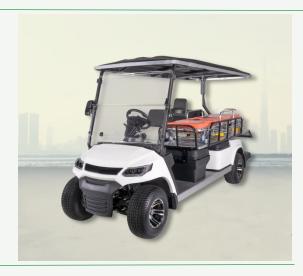

# **Jett Ambulance**

The Jett Ambulance provides all of the requirements for a medical buggy at your event. The stretcher is collapsable making loading and off-loading simple.