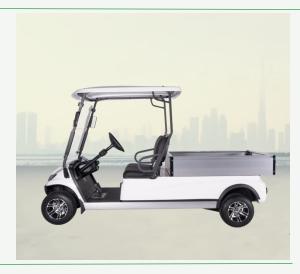

# Cruzz LR2C Short Box

The Cruzz LR2C SB comes with sides on the box that easily fold down on three sides to facilitate the transportation of irregular size cargo. Cart is ideally suited where space is at a premium as the shorter box makes it more manoeuvrable.