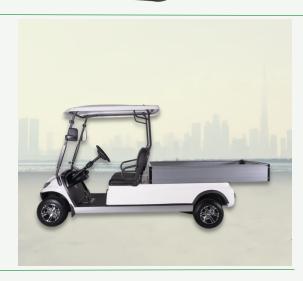

# **Cruzz LR2C Long Box**

The Cruzz LR2C LB is our workhorse cargo cart. It comes with sides on the box that easily fold up on three sides to create a cargo box.

# **DIMENSIONS & PERFORMANCE**

| L x W x H cm's 363               | 3 x 131 x 203  |
|----------------------------------|----------------|
| Box Dimensions Lx W x H cm's 180 | 0 x 110 x 26.5 |
| Load Capacity kg's 400           | )              |
| Minimum Turning Radius 4.1       | m              |
| Ground Clearance 9.5             | cm             |
| Climbing Ability 15%             | %              |
| Breaking Distance 6m             |                |
| Curb Weight 570                  | Dkg            |