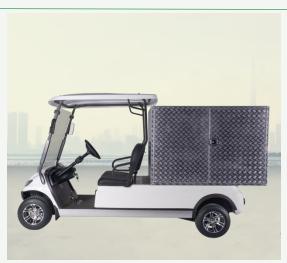

# **Cruzz LR2C Enclosed Box**

The Cruzz LR2C EB is our workhorse cargo cart with an enclosed box. Ideal for moving items around your event and where you don't want the product on display to the public.