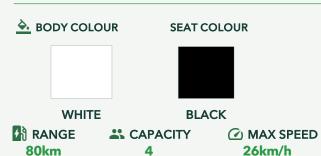

#### DIMENSIONS

| L x W x H:   | 232cm x 120cm x 221cm |
|--------------|-----------------------|
| Curb Weight: | 431kg                 |

Lithium 200ah

#### **ELECTRICAL SYSTEM**

| Controller | 48-volt Excel TM with 250 Amp, Solid State Controller |
|------------|-------------------------------------------------------|
| Motor      | 3.3 hp 2.4 kW rated                                   |
| Charger    | Smart Charger - Charge time 4 hours from flat         |
| Battery    | Lithium Ion 200AH                                     |