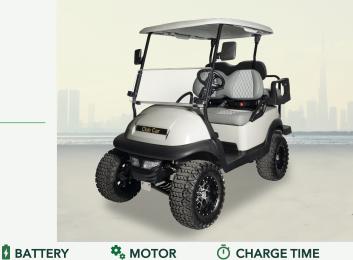

#### **BODY CONFIGURATION**

| Windshield | Folding acrylic                                                                                           |
|------------|-----------------------------------------------------------------------------------------------------------|
| Roof       | Long roof in matching body colour                                                                         |
| Frame      | Lift kit, Ladder style aluminium box beam, floor, high strength structure new floor mats                  |
| Mirrors    | One adjustable & foldable external side mirror on each side with turning signal                           |
| Lights     | New deluxe LED headlights & taillights with indicators and horn.                                          |
| Safety     | Four re-coil seatbelts                                                                                    |
| Dash       | Battery level indicator, single-arm combination switch, forward/reverse switch, cup holders, standard key |

### **STEERING, SUSPENSION AND BRAKES**

| Steering         | Self-compensating double reduction rack and pinion |
|------------------|----------------------------------------------------|
| Braking System   | Self-adjusting, rear mechanical drum               |
| Front Suspension | Independent leaf spring with dual hydraulic shocks |
| Rear Suspension  | Independent leaf spring with dual hydraulic shocks |
| Tires            | 215 * 35 - 12 aluminum alloy wheels                |