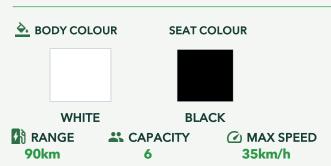

# Jett HR6

## GENERAL





BATTERY Lithium 200ah MOTOR 48V - 4KW CHARGE TIME 4 hours

### DIMENSIONS

| L x W x H:   | 370cm x 132cm x 203cm |
|--------------|-----------------------|
| Curb Weight: | 683kg                 |

#### **BODY CONFIGURATION**

| Windshield | Folding acrylic                                                                                                    |
|------------|--------------------------------------------------------------------------------------------------------------------|
| Roof       | Long roof in black                                                                                                 |
| Frame      | Welded high yield strength tubular steel                                                                           |
| Mirrors    | Adjustable and foldable s