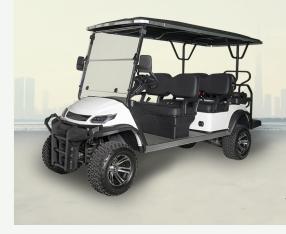

# Jett HR6

#### **BODY CONFIGURATION**

| Windshield | Folding acrylic                                                                                                    |
|------------|--------------------------------------------------------------------------------------------------------------------|
| Roof       | Long roof in black                                                                                                 |
| Frame      | Welded high yield strength tubular steel                                                                           |
| Mirrors    | Adjustable and foldable side mirrors                                                                               |
| Lights     | LED Headlights with low beams, high beams. Turn signals, daytime running lights and rear position and brake lights |
| Safety     | Four re-coil seatbelts                                                                                             |
| Dash       | Key switch, single arm combination switch, gear switch, cup base, double USB power supply and digital speedometer  |