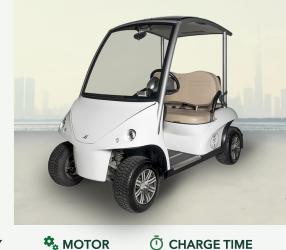

## **GENERAL**

48V - 3 KW

**O** CHARGE TIME

4 hours

#### **ELECTRICAL SYSTEM**

| Controller | Curtis 275amp                                 |
|------------|-----------------------------------------------|
| Motor      | 3kw rated                                     |
| Charger    | Smart charger - Charge time 4 hours from flat |
| Battery    | Lithium Ion100AH                              |