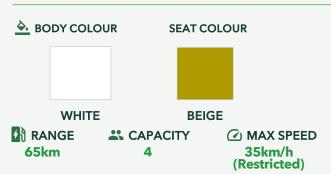

## DIMENSIONS

| L x W x H:   | 233cm x 121cm x 185cm |
|--------------|-----------------------|
| Curb Weight: | 550kg                 |

**BATTERY** 

Lithium 100AH